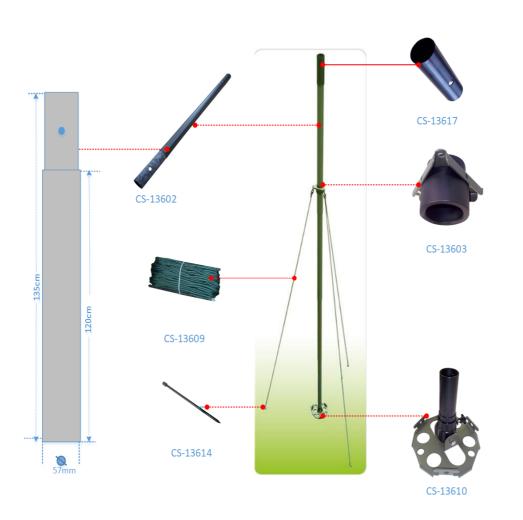

Antenna TTM masts series compose the family of lightweight man portable sectionalized tubular masts. All sections are made of composite material (fiberglass)

Choose the desired height required as in 6 to 10m the complete transportable come with his carrying bag with xx Elements, Bracing pole plate, stakes, ropes 6, pole tensioner. Ready to be used anywhere!

## Mounting sample for 7 mt

6 x CS-13602 Mast element 1 x CS-13604 Base Kit 1 x CS-13605 Bracing Kit 1 x CS-13617 Pole Head 1 x CS 13615 Bag for Transport

## Mounting sample for 10mt

8 x CS-13602 Mast Element 1 x CS-13604 Base Kit 2 x CS-13605 Bracing Kit 1 x CS-13617 Pole Head 1 x CS-13615 Bag for Transport

TACTICAL TRANSPORTABLE MAST Mod: TTM series